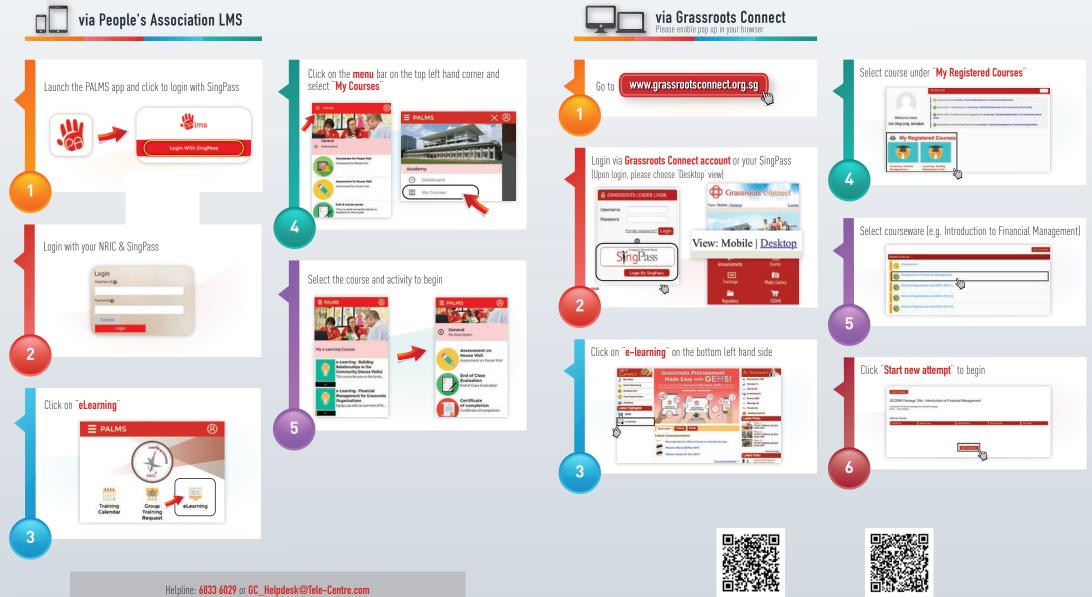

## Register For Your NACLI courses now!

To begin, log on to the Grassroots Connect Portal website at **www.grassrootsconnect.org.sg** using your Portal Account Username (NRIC) and Password and click on the **Login** button. Alternatively, you can click on the **SingPass** icon to log on using your SingPass Account.

2

Once you have successfully logged in, click on the TRAINING tab.

3

You will be brought to the **Search and Register for Courses** page. Now, enter the Course Code, select the Class Period (From) and (To). Click the **Search** button. Click the **Register** button next to your preferred Class.

| Grassro                                                                                | ots Co      | nnec          | t               |                                     | Gran         | woots Connect                | Search      |             | ٩            |
|----------------------------------------------------------------------------------------|-------------|---------------|-----------------|-------------------------------------|--------------|------------------------------|-------------|-------------|--------------|
| HOME CALENDAR FORUM                                                                    | REPOSITORY  | PASSONN       | ENU BEST        | PRACTICES TH                        | UNING A      | BOUT GROS                    | SEPER LINKS | PAQS OC P   | OETAL        |
| Home > Training                                                                        |             |               |                 |                                     |              |                              |             | -           | O Legist     |
| Connect                                                                                | Search      | and Ro        | egister f       | or Courses                          |              |                              |             |             |              |
| View My Registration                                                                   |             |               |                 |                                     |              |                              |             |             |              |
| Search and Register for<br>Coarses                                                     | Course Co   |               | -               |                                     |              |                              |             |             |              |
| View My Training History                                                               | Class Code  | 6             | 1               |                                     |              |                              |             |             |              |
| View My Resone                                                                         | Course 18   | •             | -               |                                     |              |                              |             |             |              |
| Concernation of the second second                                                      | Class Perc  | d (From)      | 1               |                                     | Class Period | (76) :                       |             |             |              |
| Latest Highlights                                                                      | Class State |               | ; Pending       |                                     |              |                              |             |             |              |
| DA Shooping                                                                            | Cetticate   | Programme     | : [             |                                     |              |                              |             |             |              |
|                                                                                        |             |               | C Sean          | ch Cancel                           |              |                              |             |             |              |
| Feedback                                                                               |             |               | - Landard and a |                                     |              |                              |             |             |              |
| For any fluedback on Training<br>matters, please send to<br>fits twold children and to |             | Const<br>Code | Elans<br>Code   | Course T                            | de:          | Registration<br>Glocing Date | Start Dote  | End Date    | Class Status |
|                                                                                        | (Alteria    | 601-610       | C-15-1017       | The Singepore Jos<br>13 An Overview | and get      | 19-Dec-2015                  | 09-064-2016 | 10-3e+-2006 | Penting      |
|                                                                                        | (a hepter)  | 002-071       | C-15-1814       | Homehowt Securi                     | ty Trait     | 18-Dec 2015                  | 09-74n-2016 | 09-Jan-2006 | Pending      |

| 4                                                           |                                                                                                                                                                                                                                                                                                                                                                                                                                                                                                                                                                                                                                                                                                                                                                                                                                                                                                                                                                                                                                                                                                                                                                                                                                                                                                                                                                                                                                                                                                                                                                                                                                                                                                                                                                                                                                                                                                                                                                                                                                                                                                                                                                                                                                                                                                                                                                                                                                                                                                                                                                                                                                                                                                                                                                                                                                                                                                                                                |                                                                                                                                                                                                                                                                                                                                                                                                                                                                                                                                                                                                                                                                                                                                                                                                                                                                                                                                                                                                                                                                                                                                                                                                                                                                                                                                                                                                                                                                                                                                                                                                                                                                                                                                                                                                                                                                                                                                                                                                                                                                                                                                |
|-------------------------------------------------------------|------------------------------------------------------------------------------------------------------------------------------------------------------------------------------------------------------------------------------------------------------------------------------------------------------------------------------------------------------------------------------------------------------------------------------------------------------------------------------------------------------------------------------------------------------------------------------------------------------------------------------------------------------------------------------------------------------------------------------------------------------------------------------------------------------------------------------------------------------------------------------------------------------------------------------------------------------------------------------------------------------------------------------------------------------------------------------------------------------------------------------------------------------------------------------------------------------------------------------------------------------------------------------------------------------------------------------------------------------------------------------------------------------------------------------------------------------------------------------------------------------------------------------------------------------------------------------------------------------------------------------------------------------------------------------------------------------------------------------------------------------------------------------------------------------------------------------------------------------------------------------------------------------------------------------------------------------------------------------------------------------------------------------------------------------------------------------------------------------------------------------------------------------------------------------------------------------------------------------------------------------------------------------------------------------------------------------------------------------------------------------------------------------------------------------------------------------------------------------------------------------------------------------------------------------------------------------------------------------------------------------------------------------------------------------------------------------------------------------------------------------------------------------------------------------------------------------------------------------------------------------------------------------------------------------------------------|--------------------------------------------------------------------------------------------------------------------------------------------------------------------------------------------------------------------------------------------------------------------------------------------------------------------------------------------------------------------------------------------------------------------------------------------------------------------------------------------------------------------------------------------------------------------------------------------------------------------------------------------------------------------------------------------------------------------------------------------------------------------------------------------------------------------------------------------------------------------------------------------------------------------------------------------------------------------------------------------------------------------------------------------------------------------------------------------------------------------------------------------------------------------------------------------------------------------------------------------------------------------------------------------------------------------------------------------------------------------------------------------------------------------------------------------------------------------------------------------------------------------------------------------------------------------------------------------------------------------------------------------------------------------------------------------------------------------------------------------------------------------------------------------------------------------------------------------------------------------------------------------------------------------------------------------------------------------------------------------------------------------------------------------------------------------------------------------------------------------------------|
|                                                             | Grassroots Conne                                                                                                                                                                                                                                                                                                                                                                                                                                                                                                                                                                                                                                                                                                                                                                                                                                                                                                                                                                                                                                                                                                                                                                                                                                                                                                                                                                                                                                                                                                                                                                                                                                                                                                                                                                                                                                                                                                                                                                                                                                                                                                                                                                                                                                                                                                                                                                                                                                                                                                                                                                                                                                                                                                                                                                                                                                                                                                                               | ect Grassroots Connect Search 🔍                                                                                                                                                                                                                                                                                                                                                                                                                                                                                                                                                                                                                                                                                                                                                                                                                                                                                                                                                                                                                                                                                                                                                                                                                                                                                                                                                                                                                                                                                                                                                                                                                                                                                                                                                                                                                                                                                                                                                                                                                                                                                                |
|                                                             | HOME CALENCER FORM REPORTORY PASSE                                                                                                                                                                                                                                                                                                                                                                                                                                                                                                                                                                                                                                                                                                                                                                                                                                                                                                                                                                                                                                                                                                                                                                                                                                                                                                                                                                                                                                                                                                                                                                                                                                                                                                                                                                                                                                                                                                                                                                                                                                                                                                                                                                                                                                                                                                                                                                                                                                                                                                                                                                                                                                                                                                                                                                                                                                                                                                             | INVENT REST PRACTICES TRAINING AROUT GROS STREPUL LINKS FAUS IC PORTAL                                                                                                                                                                                                                                                                                                                                                                                                                                                                                                                                                                                                                                                                                                                                                                                                                                                                                                                                                                                                                                                                                                                                                                                                                                                                                                                                                                                                                                                                                                                                                                                                                                                                                                                                                                                                                                                                                                                                                                                                                                                         |
| 0 11 1                                                      | Hame > Izaining > Class Registration                                                                                                                                                                                                                                                                                                                                                                                                                                                                                                                                                                                                                                                                                                                                                                                                                                                                                                                                                                                                                                                                                                                                                                                                                                                                                                                                                                                                                                                                                                                                                                                                                                                                                                                                                                                                                                                                                                                                                                                                                                                                                                                                                                                                                                                                                                                                                                                                                                                                                                                                                                                                                                                                                                                                                                                                                                                                                                           |                                                                                                                                                                                                                                                                                                                                                                                                                                                                                                                                                                                                                                                                                                                                                                                                                                                                                                                                                                                                                                                                                                                                                                                                                                                                                                                                                                                                                                                                                                                                                                                                                                                                                                                                                                                                                                                                                                                                                                                                                                                                                                                                |
| Scroll down to<br>check the details                         | Contect Car                                                                                                                                                                                                                                                                                                                                                                                                                                                                                                                                                                                                                                                                                                                                                                                                                                                                                                                                                                                                                                                                                                                                                                                                                                                                                                                                                                                                                                                                                                                                                                                                                                                                                                                                                                                                                                                                                                                                                                                                                                                                                                                                                                                                                                                                                                                                                                                                                                                                                                                                                                                                                                                                                                                                                                                                                                                                                                                                    | stration                                                                                                                                                                                                                                                                                                                                                                                                                                                                                                                                                                                                                                                                                                                                                                                                                                                                                                                                                                                                                                                                                                                                                                                                                                                                                                                                                                                                                                                                                                                                                                                                                                                                                                                                                                                                                                                                                                                                                                                                                                                                                                                       |
| of the class and<br>click on the<br><b>Register</b> button. | P       File       Class Registration         P       P       P         P       P       P         P       P       P         P       P       P         P       P       P         P       P       P         P       P       P         P       P       P         P       P       P         P       P       P         P       P       P         P       P       P         P       P       P         P       P       P         P       P       P         P       P       P         P       P       P         P       P       P         P       P       P         P       P       P         P       P       P         P       P       P         P       P       P         P       P       P         P       P       P         P       P       P         P       P       P         P       P <td< th=""><th>Current Control Contro</th></td<> | Current Control Contro |
|                                                             | County The Sector Secto                                                                                                                                                                                                                                                                                                                                                                                                                                                                                                                                                                                                                                                                                                                                                                                                                 | Not the second s |

5